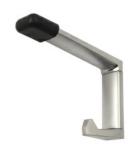

## 202C\_HOOK\_SCP

Concealed Fix Coat Hook in Satin Chrome Plate

## Specification

| Material       | Diecast Zinc, Alloy ZP3<br>Rubber Bumper<br>ABS Snap On Cover                                    |
|----------------|--------------------------------------------------------------------------------------------------|
| Also Available | 202C_HOOK_ANME: Antimicrobial 202C_HOOK_SPP: Satin Pearl Plate 202C_HOOK_SNP: Satin Nickel Plate |