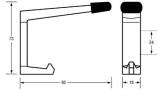

## 202C\_HOOK\_SCP

Concealed Fix Coat Hook in Satin Chrome Plate

## Specification

| Material       | Diecast Zinc, Alloy ZP3<br>Rubber Bumper<br>ABS Snap On Cover                                    |
|----------------|--------------------------------------------------------------------------------------------------|
| Also Available | 202C_HOOK_ANME: Antimicrobial 202C_HOOK_SPP: Satin Pearl Plate 202C_HOOK_SNP: Satin Nickel Plate |